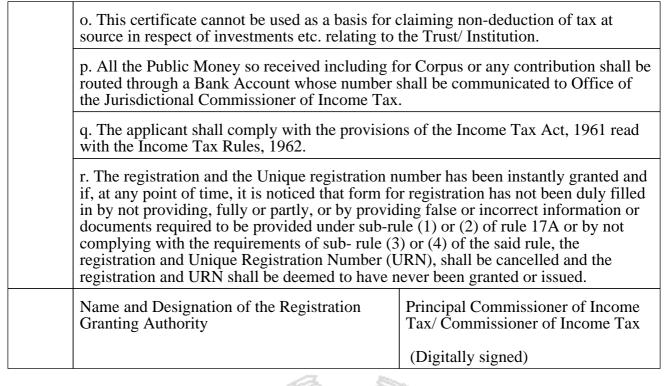

i. The Trust/ Institution shall furnish a return of income every year within the time limit prescribed under the Income Tax Act, 1961.

j. Seperate accounts in respect of profits and gains of business incidental to attainment of objects shall be maintained in compliance to section 11(4A) of Income Tax Act, 1961.

k. The registered office or the principal place of activity of the applicant should not be transferred outside the jurisdiction of Jurisdictional Commissioner of Income Tax except with the prior approval.

1. No asset shall be transferred without the knowledge of Jurisdictional Commissioner of Income Tax to anyone, including to any Trust/ Society/ Non Profit Company etc.

m. The registration so granted is liable to be cancelled at any point of time if the registering authority is satisfied that activities of the Trust/ Institution/ Non Profit Company are not genuine or are not being carried out in accordance with the objects of the Trust/ Institution/ Non Profit Company.

n. If it is found later on that the registration has been obtained fraudulently by misrepresentation or suppression of any fact, the registration so granted is liable to be cancelled as per the provision u/s section 12AB(4) of the Act.